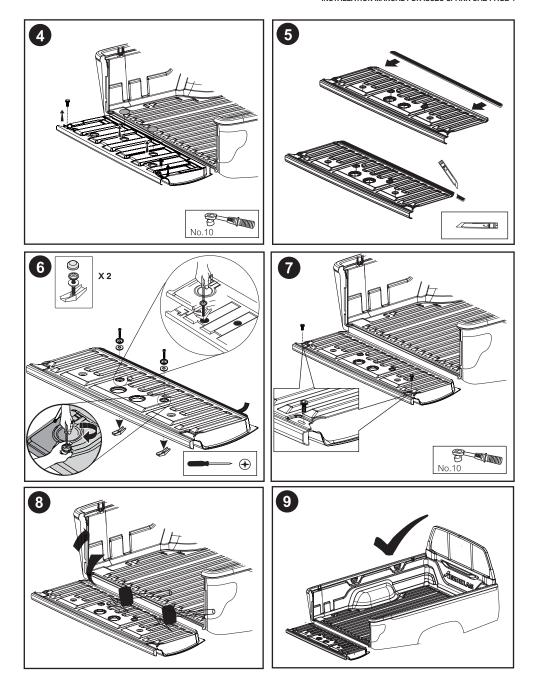

| 4        |
| 4                                             | SOCKET SCREW M8x25 SET FOR ISUZU S/C RG01 FRONT | ⊕ 000000                                 | 2        |
| 5                                             | TAILGATE PROTECTION                             |                                          | 1        |
| 6                                             | TOGGLE WING                                     |                                          | 2        |
| 7                                             | PAN HEAD SCREW M8x50 TAILGATE SET               | ())))))))))))))()))())())())())()())()() | 2        |

# ISUZU (D-MAX) SPARK CAB LINER

INSTALLATION MANUAL FOR ISUZU SPARK CAB PAGE 3







### INSTALLATION MANUAL FOR ISUZU SPARK CAB PAGE 4



# TEROKLAS ISUZU (D-MAX) SPARK CAB LINER

INSTALLATION MANUAL FOR ISUZU SPARK CAB PAGE 1



### TOOLS USED FOR INSTALLATION







CROSS HEAD SCREWDRIVER

TORX WRENCH No. T40

RUBBER HAMMER









CUTTER

CLEANING FABRIC





WRENCH No. 13

**BLOCK WRENCH No. 10**