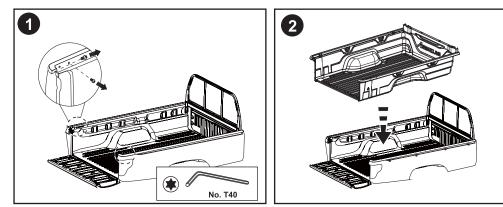

LT M8 SET FOR ISUZU S/C RG01 SIDE             | € 0                                      | 4        |
| 4                                             | SOCKET SCREW M8x25 SET FOR ISUZU S/C RG01 FRONT | ⊕ 000000                                 | 2        |
| 5                                             | TAILGATE PROTECTION                             |                                          | 1        |
| 6                                             | TOGGLE WING                                     |                                          | 2        |
| 7                                             | PAN HEAD SCREW M8x50 TAILGATE SET               | ())))))))))))))()))())())())())()())()() | 2        |

# ISUZU (D-MAX) SPARK CAB LINER

INSTALLATION MANUAL FOR ISUZU SPARK CAB PAGE 3







### INSTALLATION MANUAL FOR ISUZU SPARK CAB PAGE 4



# TEROKLAS ISUZU (D-MAX) SPARK CAB LINER

INSTALLATION MANUAL FOR ISUZU SPARK CAB PAGE 1



### TOOLS USED FOR INSTALLATION







CROSS HEAD SCREWDRIVER

TORX WRENCH No. T40

RUBBER HAMMER









CUTTER

CLEANING FABRIC





WRENCH No. 13

**BLOCK WRENCH No. 10**