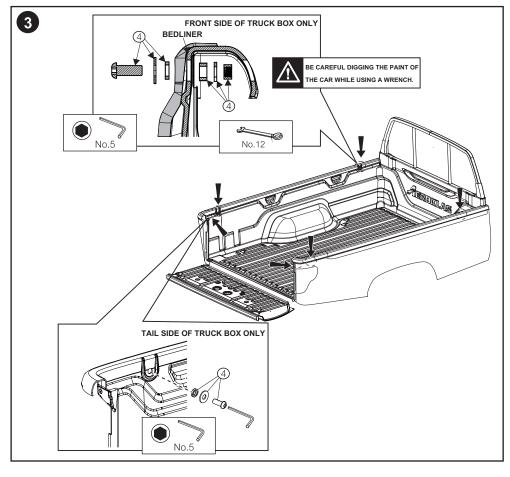

M8 SET FOR ISUZU S/C RG01 SIDE             | € 0                                      | 4        |
| 4                                             | SOCKET SCREW M8x25 SET FOR ISUZU S/C RG01 FRONT | ⊕ 000000                                 | 2        |
| 5                                             | TAILGATE PROTECTION                             |                                          | 1        |
| 6                                             | TOGGLE WING                                     |                                          | 2        |
| 7                                             | PAN HEAD SCREW M8x50 TAILGATE SET               | ())))))))))))))()))())())())())()())()() | 2        |

# ISUZU (D-MAX) SPARK CAB LINER

INSTALLATION MANUAL FOR ISUZU SPARK CAB PAGE 3







### INSTALLATION MANUAL FOR ISUZU SPARK CAB PAGE 4



# TEROKLAS ISUZU (D-MAX) SPARK CAB LINER

INSTALLATION MANUAL FOR ISUZU SPARK CAB PAGE 1



### TOOLS USED FOR INSTALLATION







CROSS HEAD SCREWDRIVER

TORX WRENCH No. T40

RUBBER HAMMER









CUTTER

CLEANING FABRIC





WRENCH No. 13

**BLOCK WRENCH No. 10**